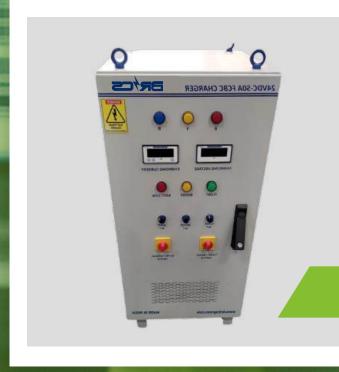

# DC Charger

(Fast Charger)

Our EV DC fast chargers offer ultra-fast charging speeds, ensuring your vehicle is quickly powered up and ready to go.

**Compatible for Cars, Buses & Trucks** 

1 30 kW

5 100 kW

2 40 kW

6 120 kW

3 50 kW

7 180 kW

4 60 kW

8 240 kW

Hello, Brics