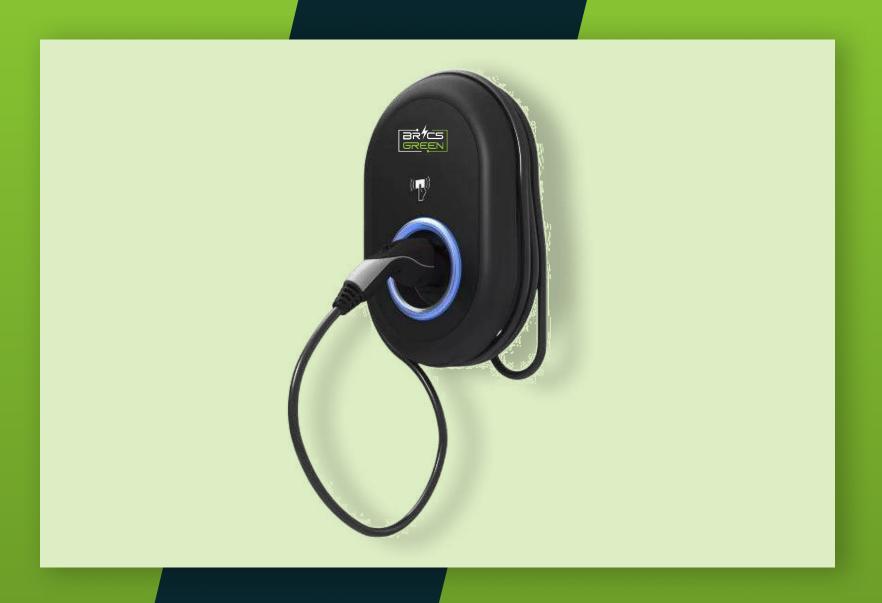

# AC Charger (Slow Charger)

Our EV AC slow chargers offer a cost-effective, reliable solution for overnight charging, ensuring your vehicle is ready when you are.

- 1 3.3 kW
- 2 7.2 kW
- 3 22 kW
- 4

43 kW