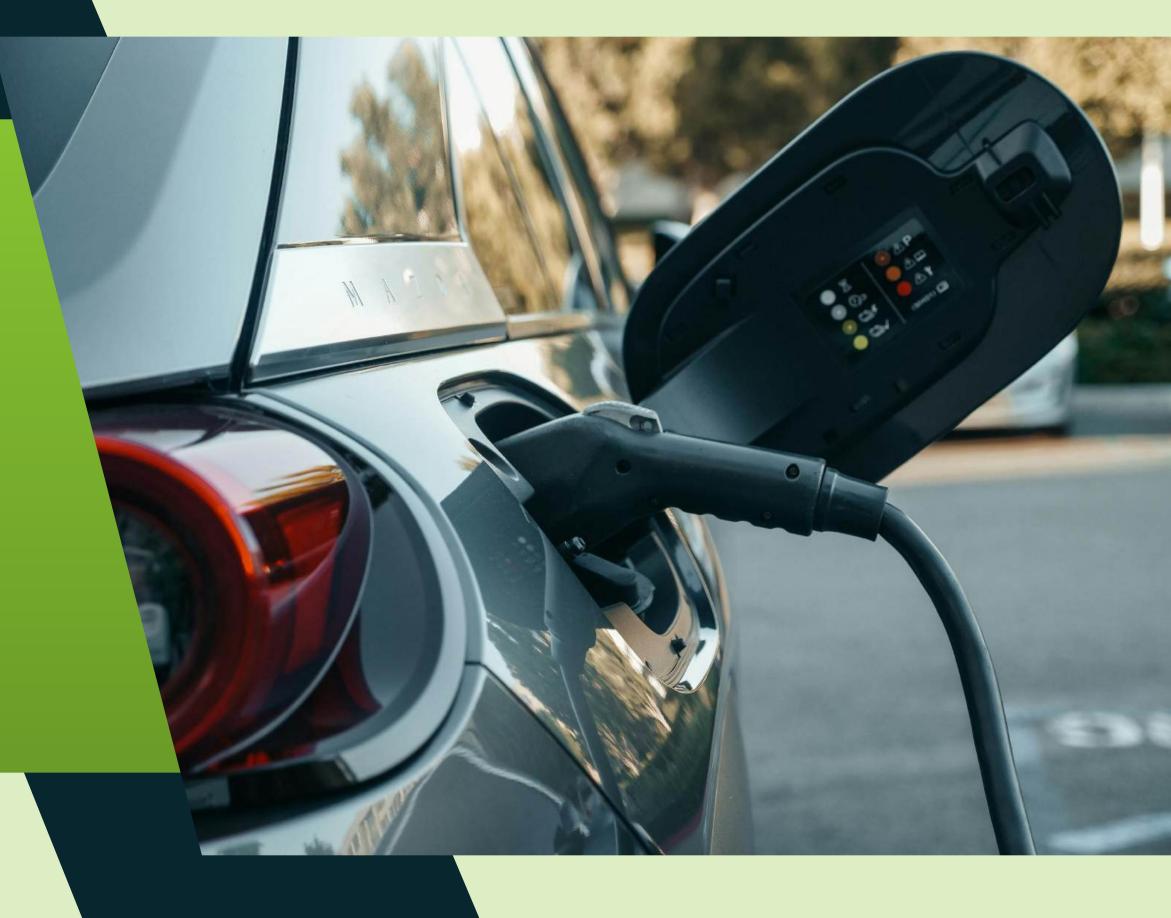

# DC Charger

(Fast Charger)

Our EV DC fast chargers offer ultra-fast charging speeds, ensuring your vehicle is quickly powered up and ready to go.

**Compatible for Cars, Buses & Trucks** 

1 30 kW

5 100 kW

2 40 kW

# AC Charger (Slow Charger)

Our EV AC slow chargers offer a cost-effective, reliable solution for overnight charging, ensuring your vehicle is ready when you are.

- 1 3.3 kW
- 2 7.2 kW
- 3 22 kW
- 4

43 kW