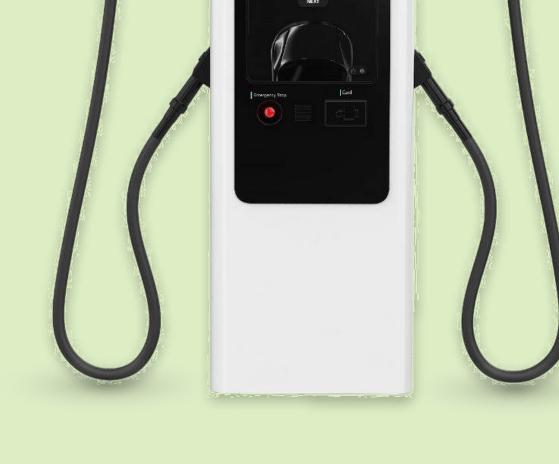

# DC Charger

(Fast Charger)

Our EV DC fast chargers offer ultra-fast charging speeds, ensuring your vehicle is quickly powered up and ready to go.

**Compatible for Cars, Buses & Trucks** 

1 30 kW

5 100 kW

2 40 kW